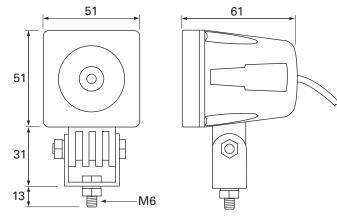

### <u>Technical Drawing</u> (not to scale)

## Part No. 0-420-51

A powerful and compact single 10 watt 12/24 volt LED spot lamp, produces 100 watt halogen equivalent. Low current draw, 0.7 amp at 12 volt dc. Black powder coated die cast aluminium case, polycarbonate lens, supplied with stainless steel adjustable bracket and 350mm flying lead. The lamp can be linked with additional units. Protected to IP67. I 51 x w 61 x h 82mm.

### **Specification**

| Туре                  | LED spot lamp         |
|-----------------------|-----------------------|
| Voltage               | 10-30 volt dc         |
| Current               | 0.7 amp at 12 volt dc |
| LED                   | 10 watt               |
| Illumination          | 800 lumens            |
| LED Lifespan          | 30,000 hrs            |
| Lens                  | Glass                 |
| Housing               | Die cast aluminium    |
| Protection            | IP67                  |
| Operating temperature | - 40°C to +60°C       |
| Weight                | 330g                  |
| Dimensions            | l 51 x w 61 x h 82mm  |
| Certification         | CE                    |