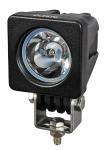

## Part No. 0-420-51

A powerful and compact single 10 watt 12/24 volt LED spot lamp, produces 100 watt halogen equivalent. Low current draw, 0.7 amp at 12 volt dc. Black powder coated die cast aluminium case, polycarbonate lens, supplied with stainless steel adjustable bracket and 350mm flying lead. The lamp can be linked with additional units. Protected to IP67. I 51 x w 61 x h 82mm.

### **Specification**

| Туре                  | LED spot lamp         |
|-----------------------|-----------------------|
| Voltage               | 10-30 volt dc         |
| Current               | 0.7 amp at 12 volt dc |
| LED                   | 10 watt               |
| Illumination          | 800 lumens            |
| LED Lifespan          | 30,000 hrs            |
| Lens                  | Glass                 |
| Housing               | Die cast aluminium    |
| Protection            | IP67                  |
| Operating temperature | - 40°C to +60°C       |
| Weight                | 330g                  |
| Dimensions            | l 51 x w 61 x h 82mm  |
| Certification         | CE                    |